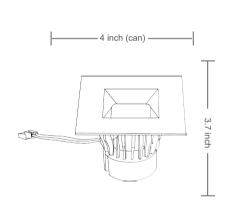

## Applications:

- Recessed Downlighting
- New Construction
- Commercial Lighting

- High intensity: ready to replace existing 75w halogens
- Title 24 (Ideal) Connector Plug
- Dimmable: Compatible with most dimmers down to 5%
- Fits most 4inch cans