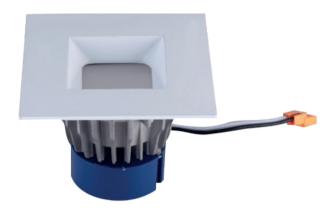

## **DOWNLIGHT 4INCH**

The EnVision retrofit reflector downlight surpasses most other recessed lights on the market. It has an aluminum heatsink for efficient heat dissipation, and a state of the art LED driver which gives it excellent dimming performance. At 750 Lumens, and fully dimmable, you have plenty of light when desired. The light turns on instantly, and is not affected by frequent on/off switching.

## Applications:

- Recessed Downlighting
- New Construction
- Commercial Lighting

- High intensity: ready to replace existing 75w halogens
- Title 24 (Ideal) Connector Plug
- Dimmable: Compatible with most dimmers down to 5%
- Fits most 4inch cans